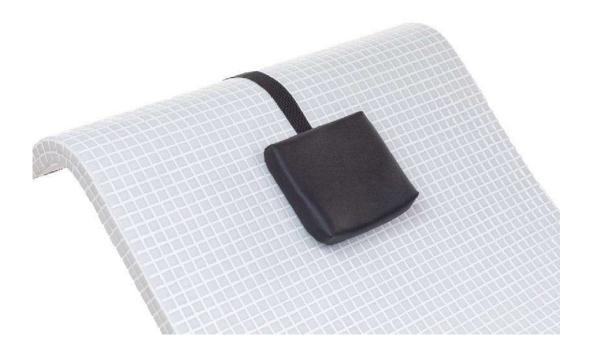

### Height-adjustable leatherette head support.

OPTION: WIFI thermostat control and ALEXA integration, the user can use asmartphoneor any other digital device to control the thermostat.

- Turn on and off the device from anywhere with an internet connection
- The possibility of changing the temperature orany other set up without having to get up from the lounger.