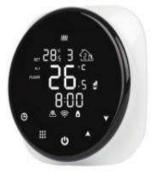

### Height-adjustable leatherette head support.

OPTION: WIFI thermostat control and ALEXA integration, the user can use asmartphoneor any other digital device to control the thermostat.

- Turn on and off the device from anywhere with an internet connection
- The possibility of changing the temperature orany other set up without having to get up from the lounger.