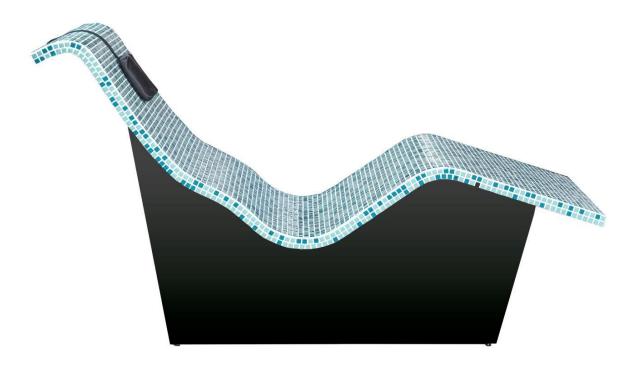

# HEATED LOUNGER STYLE USA

Thermal lounger for relaxing or resting areas, particularly suitable to combine with the use of sauna. steam bath, and hydrotherapy sessions.

own custom combination on demand.

#### Great design and totally ergonomic:

- Its lumbar support will adapt perfectly to people with different heights
- A height of 50 cm from the ground at its lowest point makes the access ideal to lay down and to get up comfortably.
- All measurements and inclinations of the lounger are designed for a
  perfect adaptation of the body to the lounger, the legs are raised above
  the height of the heart and that is no coincidence. The heart sends the
  blood to the feet, but that blood must return, this return is not easy

## Specs:

Measures (LxAxH): 1800 x 700 x 500 mm

• Weight: 50 Kg (+/- 5)

Power: 800 w

Voltage: 230 V – 50/60 Hz

• Connection: 3 x 1.5 mm curled cable with Schuko seen from the rear or hidden under the lounger support.