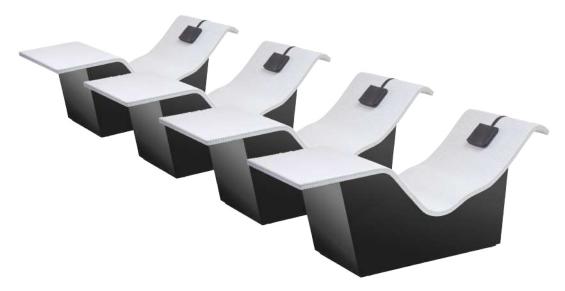

# HEATED LOUNGER STYLE USA

Thermal lounger for relaxing or resting areas, particularly suitable to combine with the use of sauna. steam bath, and hydrotherapy sessions.

own custom combination on demand.

#### Great design and totally ergonomic:

- Its lumbar support will adapt perfectly to people with different heights
- A height of 50 cm from the ground at its lowest point makes the access ideal to lay down and to get up comfortably.
- All measurements and inclinations of the lounger are designed for a
  perfect adaptation of the body to the lounger, the legs are raised above
  the height of the heart and that is no coincidence. The heart sends the
  blood to the feet, but that blood must return, this return is not easy

Combined heat and ergonomic bring numerous therapeutic benefits:

- Relaxes the whole muscular system
- Stimulates metabolism
- Improves circulation system
- Intensifies the sense of well-being after other therapies